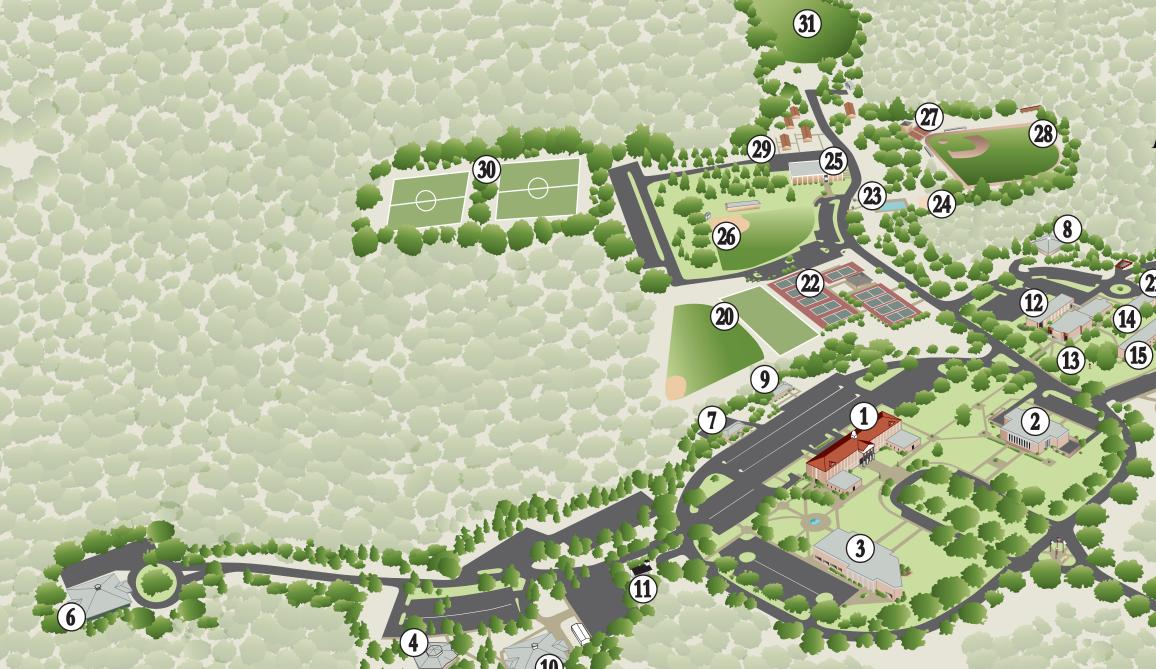

## ACADEMIC/ADMINISTRATION

- 1. Weaver Hall/ College of Health Professions
- & University Administrative Offices
- 2. Bedsole Library, Bedsole Commons
- 3. Martin Hall/Alabama School of the Arts
- 4. Farmer Building/Department of Fine Arts 5. Garner Building
- 6. Harrigan Building/School of Business
- 7. Rosemary Adams Building/Student Success Center
- 8. Oakdale Building/School of Education 9. School of Christian Studies
- 10. Ben May Building/College of Arts and Sciences

## RESIDENCE/CAMPUS LIFE

11. Lyon Chapel 12. Bedsole Hall 13. Ram Hall & Ingram Cafeteria 14. Arendall Hall 15. Ingram Hall 16. Samford Hall 17. Faulkner Hall 18. Timbers Apartments 19. Avery Woods Cottages 20. Intramural Complex

## ATHLETICS

21. Jim & Dot Boothe Building/Athletic Training Education Center 22. Wallace Tennis Complex 23. Swimming Pool 24. Sand Volleyball Courts 25. Pharr Gym 26. Softball Building & Field 27. Baseball Field house, Jacobs Field 28. JC Romero Batting Facility 29. Athletics Offices 30. Soccer Fields 31. Golf Driving Range